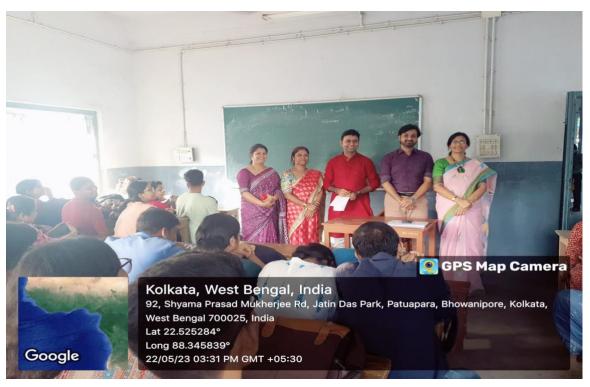

#### FACULTY EXCHANGE PROGRAMME, ACADEMIC SESSION 2023-2024

Between ASUTOSH COLLEGE and DINABANDHU ANDREWS COLLEGE

Under Memorandum of Understanding (MoU), Dated: 16.05.2023

| NAME OF THE FACULTY MEMBER                       | DR. KUNTAL KANTI GIOSWAMI                                                                                                                                                                                                                                                                                                                                                                                  |  |
|--------------------------------------------------|------------------------------------------------------------------------------------------------------------------------------------------------------------------------------------------------------------------------------------------------------------------------------------------------------------------------------------------------------------------------------------------------------------|--|
| NAME OF THE DEPARTMENT                           | MICROBIOLOGY                                                                                                                                                                                                                                                                                                                                                                                               |  |
| NAME OF THE COLLEGE OF THE FACULTY<br>MEMBER     | ASTOSH COLLEGE                                                                                                                                                                                                                                                                                                                                                                                             |  |
| DATE OF FACULTY EXCHANGE PROGRAMME               | 22.05.2023                                                                                                                                                                                                                                                                                                                                                                                                 |  |
| IS THE LECTURE DISCIPLINE-SPECIFIC OR            | U DISCIPLINE-SPECIFIC                                                                                                                                                                                                                                                                                                                                                                                      |  |
|                                                  | INTER-DISCIPLINARY                                                                                                                                                                                                                                                                                                                                                                                         |  |
| DISCIPLINARYT (Tick the Option)                  | MULTI-DISCIPLINARY                                                                                                                                                                                                                                                                                                                                                                                         |  |
| IF INTER-DISCIPLINARY OR MULTI-                  | T.                                                                                                                                                                                                                                                                                                                                                                                                         |  |
| DISCIPLINARY MENTION THE NAME(S) OF              | 1.                                                                                                                                                                                                                                                                                                                                                                                                         |  |
| THE CONCERNED DEPARTMENTS                        | 7                                                                                                                                                                                                                                                                                                                                                                                                          |  |
|                                                  | 4                                                                                                                                                                                                                                                                                                                                                                                                          |  |
|                                                  | 5.                                                                                                                                                                                                                                                                                                                                                                                                         |  |
|                                                  | 2                                                                                                                                                                                                                                                                                                                                                                                                          |  |
| NAME OF THE TOPIC                                | Visuses in Concer                                                                                                                                                                                                                                                                                                                                                                                          |  |
| NUMBER OF STUDENTS WHO ATTENDED THE<br>LECTURE   | 49                                                                                                                                                                                                                                                                                                                                                                                                         |  |
| FEEDBACK FROM FACULTY MEMBER ABOUT THE PROGRAMME | I am writing this to inform express my sincere gratifude for his outstanding presentation on viruses in cancer held o 22.05.23. His presence has been invaluable to the students. Hope this good relation will be maintained between these two colleges. Thank you once again                                                                                                                              |  |
|                                                  | NAME OF THE DEPARTMENT  NAME OF THE COLLEGE OF THE FACULTY MEMBER  DATE OF FACULTY EXCHANGE PROGRAMME  IS THE LECTURE DISCIPLINE-SPECIFIC OR INTER-DISCIPLINARY OR MULTI- DISCIPLINARY (Tick the Option)  IF INTER-DISCIPLINARY OR MULTI- DISCIPLINARY MENTION THE NAME(S) OF THE CONCERNED DEPARTMENTS  NAME OF THE TOPIC  NUMBER OF STUDENTS WHO ATTENDED THE LECTURE FEEDBACK FROM FACULTY MEMBER ABOUT |  |

Signature of the Principal of

the Host College Principal Dinabandhu Andrews College Kolkata-700 084 Signature of the Faculty Member participating in the Faculty Exchange Programme Joy Saukar Signature of the IQAC Coordinator