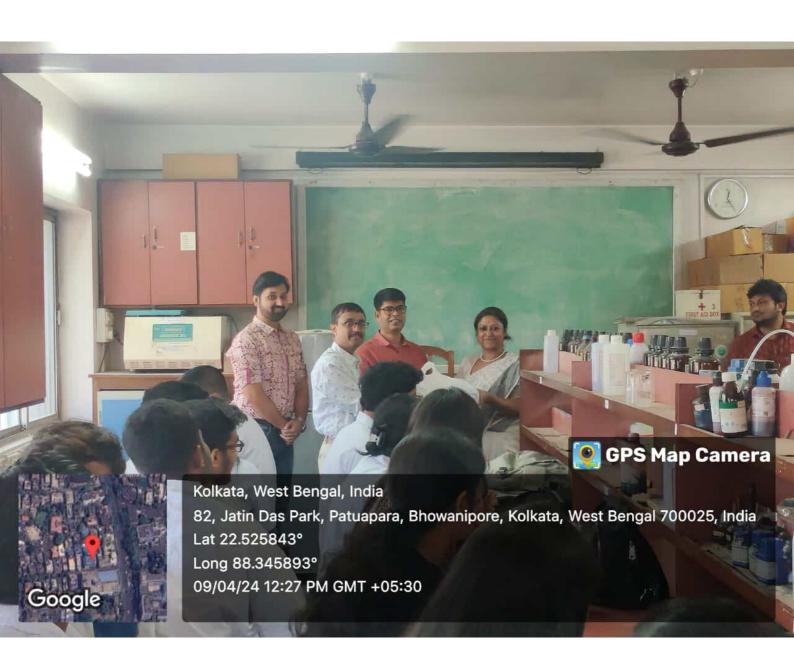

# FACULTY EXCHANGE PROGRAMME, ACADEMIC SESSION 2023-2024

# Between ASUTOSH COLLEGE and DINABANDHU ANDREWS COLLEGE

Under Memorandum of Understanding (MoU), Dated: 16.05.2023

|    | and the first state of the first | DO BLANTOFYER MANINAL                                                                                                                                                                                                                                                                                                                   |
|----|--------------------------------------------------------------------------------------------------------------------------------------------------------------------------------------------------------------------------------------------------------------------------------------------------------------------------------------------------------------------------------------------------------------------------------------------------------------------------------------------------------------------------------------------------------------------------------------------------------------------------------------------------------------------------------------------------------------------------------------------------------------------------------------------------------------------------------------------------------------------------------------------------------------------------------------------------------------------------------------------------------------------------------------------------------------------------------------------------------------------------------------------------------------------------------------------------------------------------------------------------------------------------------------------------------------------------------------------------------------------------------------------------------------------------------------------------------------------------------------------------------------------------------------------------------------------------------------------------------------------------------------------------------------------------------------------------------------------------------------------------------------------------------------------------------------------------------------------------------------------------------------------------------------------------------------------------------------------------------------------------------------------------------------------------------------------------------------------------------------------------------|-----------------------------------------------------------------------------------------------------------------------------------------------------------------------------------------------------------------------------------------------------------------------------------------------------------------------------------------|
| 1. | NAME OF THE FACULTY MEMBER                                                                                                                                                                                                                                                                                                                                                                                                                                                                                                                                                                                                                                                                                                                                                                                                                                                                                                                                                                                                                                                                                                                                                                                                                                                                                                                                                                                                                                                                                                                                                                                                                                                                                                                                                                                                                                                                                                                                                                                                                                                                                                     | DR. MAITREYEE MONDAL                                                                                                                                                                                                                                                                                                                    |
| 2. | NAME OF THE DEPARTMENT                                                                                                                                                                                                                                                                                                                                                                                                                                                                                                                                                                                                                                                                                                                                                                                                                                                                                                                                                                                                                                                                                                                                                                                                                                                                                                                                                                                                                                                                                                                                                                                                                                                                                                                                                                                                                                                                                                                                                                                                                                                                                                         | MICROBIOLOGY                                                                                                                                                                                                                                                                                                                            |
| 3. | NAME OF THE COLLEGE OF THE FACULTY MEMBER                                                                                                                                                                                                                                                                                                                                                                                                                                                                                                                                                                                                                                                                                                                                                                                                                                                                                                                                                                                                                                                                                                                                                                                                                                                                                                                                                                                                                                                                                                                                                                                                                                                                                                                                                                                                                                                                                                                                                                                                                                                                                      | DINABANDHU ANDREMS<br>COLLEGE                                                                                                                                                                                                                                                                                                           |
| 4. | DATE OF FACULTY EXCHANGE PROGRAMME                                                                                                                                                                                                                                                                                                                                                                                                                                                                                                                                                                                                                                                                                                                                                                                                                                                                                                                                                                                                                                                                                                                                                                                                                                                                                                                                                                                                                                                                                                                                                                                                                                                                                                                                                                                                                                                                                                                                                                                                                                                                                             | 09/04/2024                                                                                                                                                                                                                                                                                                                              |
| 5. | IS THE LECTURE DISCIPLINE-SPECIFIC OR                                                                                                                                                                                                                                                                                                                                                                                                                                                                                                                                                                                                                                                                                                                                                                                                                                                                                                                                                                                                                                                                                                                                                                                                                                                                                                                                                                                                                                                                                                                                                                                                                                                                                                                                                                                                                                                                                                                                                                                                                                                                                          | DISCIPLINE-SPECIFIC INTER-DISCIPLINARY                                                                                                                                                                                                                                                                                                  |
|    | INTER-DISCIPLINARY OR MULTI- DISCIPLINARY? (Tick the Option)                                                                                                                                                                                                                                                                                                                                                                                                                                                                                                                                                                                                                                                                                                                                                                                                                                                                                                                                                                                                                                                                                                                                                                                                                                                                                                                                                                                                                                                                                                                                                                                                                                                                                                                                                                                                                                                                                                                                                                                                                                                                   | MULTI-DISCIPLINARY                                                                                                                                                                                                                                                                                                                      |
| 6. | IF INTER-DISCIPLINARY OR MULTI- DISCIPLINARY MENTION THE NAME(S) OF THE CONCERNED DEPARTMENTS                                                                                                                                                                                                                                                                                                                                                                                                                                                                                                                                                                                                                                                                                                                                                                                                                                                                                                                                                                                                                                                                                                                                                                                                                                                                                                                                                                                                                                                                                                                                                                                                                                                                                                                                                                                                                                                                                                                                                                                                                                  | 1.<br>2.<br>3.<br>4.<br>5.                                                                                                                                                                                                                                                                                                              |
| 7. | NAME OF THE TOPIC                                                                                                                                                                                                                                                                                                                                                                                                                                                                                                                                                                                                                                                                                                                                                                                                                                                                                                                                                                                                                                                                                                                                                                                                                                                                                                                                                                                                                                                                                                                                                                                                                                                                                                                                                                                                                                                                                                                                                                                                                                                                                                              | POLYMERASE CHAIN REACTION                                                                                                                                                                                                                                                                                                               |
| 8. | NUMBER OF STUDENTS WHO ATTENDED THE LECTURE                                                                                                                                                                                                                                                                                                                                                                                                                                                                                                                                                                                                                                                                                                                                                                                                                                                                                                                                                                                                                                                                                                                                                                                                                                                                                                                                                                                                                                                                                                                                                                                                                                                                                                                                                                                                                                                                                                                                                                                                                                                                                    | 30                                                                                                                                                                                                                                                                                                                                      |
| 9. | FEEDBACK FROM FACULTY MEMBER ABOUT THE PROGRAMME                                                                                                                                                                                                                                                                                                                                                                                                                                                                                                                                                                                                                                                                                                                                                                                                                                                                                                                                                                                                                                                                                                                                                                                                                                                                                                                                                                                                                                                                                                                                                                                                                                                                                                                                                                                                                                                                                                                                                                                                                                                                               | I am writing this to express my sincere gratitude for her outstanding presentation on "Polymerase Chain reaction" held on 09.04.2024. Her presence has been invaluable to the students. Hope this good relation will be maintained between these two colleges. We thank her once again for the excellent lecture.  Kuntal Kanti Josnami |